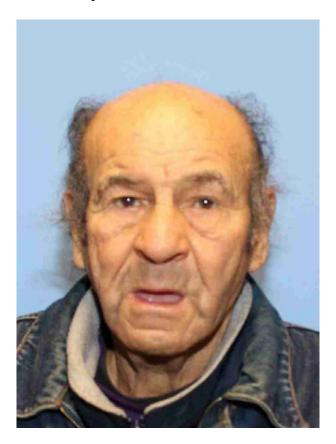

## \*\*\*UPDATE\*\*\*

On August 14, 2023, the Chelan County Coroner's Office identified the victim in this case as 70 year old Eduardo Santiago (See attached photo). Mr. Santiago was known to frequent the area of Locomotive Park in Wenatchee. The Coroner's office is also asking for the public's help in identifying any relatives of Mr. Santiago. If anyone has any information that would assist in notifying Mr. Santiago's next of kin please contact the Coroners' office at 509-667-6431.